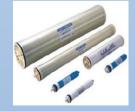

# STAINLESS STEEL DRUM

SQUARE DRUM

VARIOUS OF FILTER

REVERSE OSMOSIS (MEMBRANE)