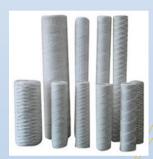

# STAINLESS STEEL DRUM

SQUARE DRUM

VARIOUS OF FILTER

REVERSE OSMOSIS (MEMBRANE)