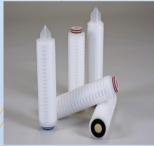

# STAINLESS STEEL DRUM

SQUARE DRUM

VARIOUS OF FILTER

REVERSE OSMOSIS (MEMBRANE)