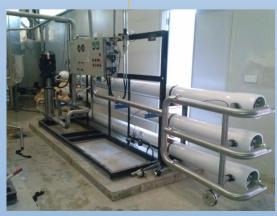

# STAINLESS STEEL DRUM

SQUARE DRUM

VARIOUS OF FILTER

REVERSE OSMOSIS (MEMBRANE)