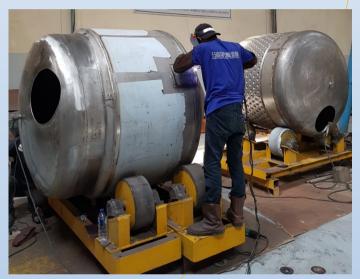

#### **FABRICATION WORK**

PT Sabatani Global Solusindo have a great team to make a best product. We have team with specialized job to provide a product. We have certified welder for produce some product. Safety and quality product is very important for Sabatani product.

PT Sabatani Global Solusindo used a best material for make a product. We used good quality Stainless Steel and Carbon Steel material. Before fabrication material will be inspected by quality control to make sure quality of material.

Stainless steel and carbon steel material have a good quality for make a Sabatani product. For stainless steel we used SUS 304 until SUS 316L and for carbon steel we used SS400 until SA 516 Gr 70. Material grade depending on the needs or demand of the customer.